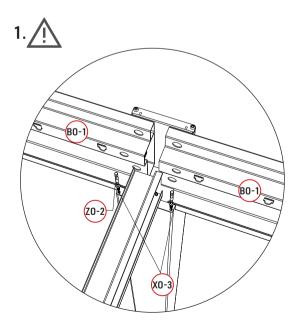

# ASSEMBLY GUIDELINES

Step 1 : Frame

Step 2 : Assembling louvers

Step 3 : Install louvers & Connection

Post installation diagram

2.

Post installation diagram

2.

Connect beams to columns

Connect beams to columns

| LO   |     | 36 | M0-1 | 9             | 74 | VO | 0 | 74 |
|------|-----|----|------|---------------|----|----|---|----|
| LO-1 |     | 38 | хо   | 6×40 Ø        | 74 |    |   |    |
| МО   | ST. | 74 | UO   | O<br>lock nut | 74 |    |   |    |