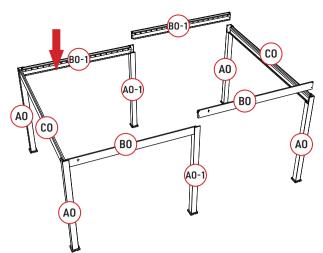

# ASSEMBLY GUIDELINES

Step 1 : Frame

Step 2 : Assembling louvers

Step 3 : Install louvers & Connection

Post installation diagram

2.

Post installation diagram

2.