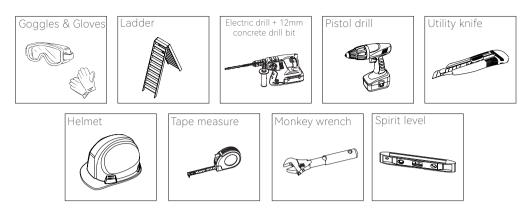

# PERGOLA 4×6M

Assembly Instructions PRIME MAX

# NECESSARY TOOLS AND SAFETY GEAR(NOT SUPPLIED)



# 2D FOOTING MEASUREMENT (dimensions in mm)



## 3D FOOTING MEASUREMENT (dimensions in mm)



#### PRECAUTION OF USE

This product should not be used in extreme weather: storms, violent winds, hail, and snow.We guarantee the resistance of the pergola for winds up to 100 km/h and a maximum snow weight of 50kg/m<sup>2</sup>.

As in the case of strong winds or snow, we highly recommend leaving the louvers open. To maintain good working conditions of your louvres, please clear any snow on them.

Our pergola can withstand heavy rain, but we cannot guarantee it will be 100% waterproof due to some extreme weather conditions.

Exceptional climatic events may compromise the perfect sealing of the product.

To avoid any damages and injuries, we do not recommend climbing on the roof or the structu