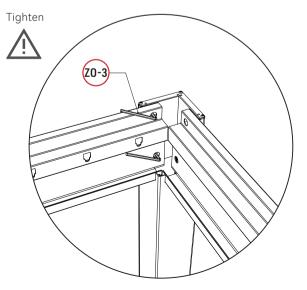

| ZO-3 | 6mm | 1 |
|------|-----|---|
| ZO-4 | 6mm | 1 |

The illustration uses a manual wrench, which can be replaced with an electric P-tip.

Install the spindles for the louver cover on both sides of the louvres. Note: To avoid any broken of the plastic Diagram(MO), when use the pistol drill, please reduce the twisting force of it .