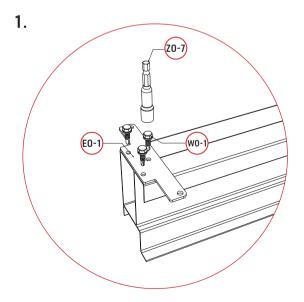

# ASSEMBLY GUIDELINES

Step 1 : Frame

Step 2 : Assembling louvers

Step 3 : Install louvers & Connection

Post installation diagram

2.

Post installation diagram

2.

Connect beams to columns

Connect beams to columns

| LO   |     | 36 | M0-1 | 9             | 74 | VO | 0 | 74 |
|------|-----|----|------|---------------|----|----|---|----|
| LO-1 |     | 38 | хо   | 6×40 Ø        | 74 |    |   |    |
| МО   | ST. | 74 | UO   | O<br>lock nut | 74 |    |   |    |