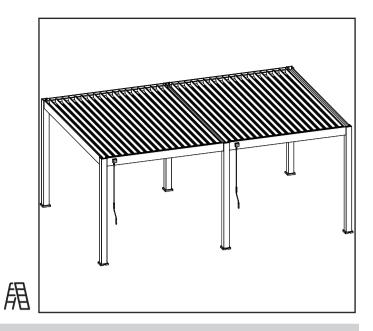

# ASSEMBLY GUIDELINES

Step 1 : Frame

Step 2 : Assembling louvers

Step 3 : Install louvers & Connection

Post installation diagram

2.

Post installation diagram

2.