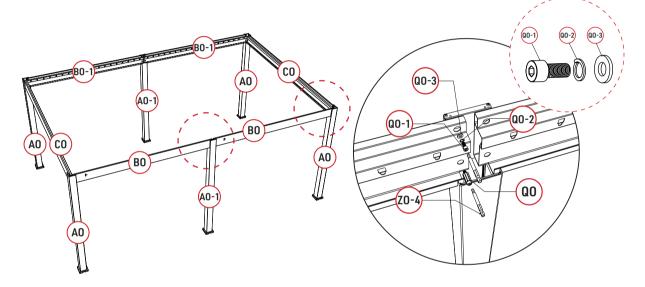

# ASSEMBLY GUIDELINES

Step 1 : Frame

Step 2 : Assembling louvers

Step 3 : Install louvers & Connection

Post installation diagram

2.

Post installation diagram

2.

Connect beams to columns

Connect beams to columns

| LO   |     | 36 | M0-1 | 9             | 74 | VO | 0 | 74 |
|------|-----|----|------|---------------|----|----|---|----|
| LO-1 |     | 38 | хо   | 6×40 Ø        | 74 |    |   |    |
| МО   | ST. | 74 | UO   | O<br>lock nut | 74 |    |   |    |

| ZO-3 | 6mm | 1 |
|------|-----|---|
| ZO-4 | 6mm | 1 |

The illustration uses a manual wrench, which can be replaced with an electric P-tip.

Install the spindles for the louver cover on both sides of the louvres. Note: To avoid any broken of the plastic Diagram(MO), when use the pistol drill, please reduce the twisting force of it .