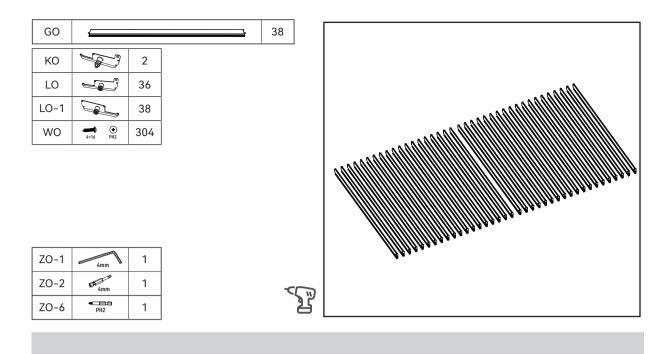

# CARTON 2/8

| No.  | Diagram        | QTY | No.  | Diagram      | QTY |
|------|----------------|-----|------|--------------|-----|
| IO   |                | 3   | ZO-1 | 4mm          | 1   |
| JO   | and the second | 3   | ZO-2 | 4mm          | 1   |
| КО   |                | 2   | ZO-3 | 6mm          | 1   |
| LO   |                | 36  | ZO-4 | 6mm          | 1   |
| LO-1 |                | 38  | ZO-5 | 2700<br>10mm | 1   |
| МО   | Co             | 74  | ZO-6 | PH2          | 1   |
| MO-1 | 9              | 74  | ZO-7 |              | 1   |

## CARTON 6/8

| No. | Profile | Diagram | Size               | QTY |
|-----|---------|---------|--------------------|-----|
| GO  |         |         | 166X38<br>L=3770mm | 10  |

## CARTON 8/8

| No. | Profile  | Diagram | Size               | QTY |
|-----|----------|---------|--------------------|-----|
| GO  | <u>ب</u> |         | 166X38<br>L=3770mm | 8   |