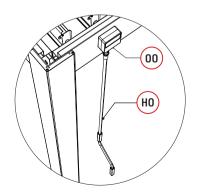

Main louver connection

Completion Diagram

Fasten rubber plugs on both ends of the louvers

Complete the connection of the main shaft louvers

Louver connection

Close the cover to complete the fixing of the pergola