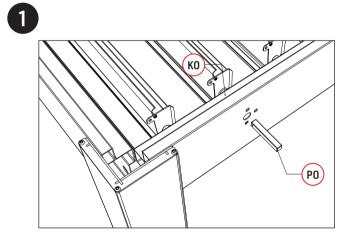

# ASSEMBLY GUIDELINES

Step 1 : Frame

Step 2 : Assembling louvers

Step 3 : Install louvers & Connection

Post installation diagram

2.

Post installation diagram

2.

Connect beams to columns

Connect beams to columns

| LO   |     | 36 | M0-1 | 9             | 74 | VO | 0 | 74 |
|------|-----|----|------|---------------|----|----|---|----|
| LO-1 |     | 38 | хо   | 6×40 Ø        | 74 |    |   |    |
| МО   | ST. | 74 | UO   | O<br>lock nut | 74 |    |   |    |