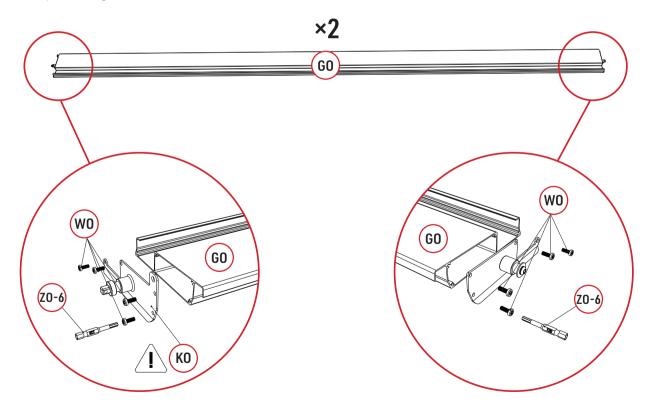

# ASSEMBLY GUIDELINES

Step 1 : Frame

Step 2 : Assembling louvers

Step 3 : Install louvers & Connection

Post installation diagram

2.

Post installation diagram

2.

Connect beams to columns

Connect beams to columns

| LO   |     | 36 | M0-1 | 9             | 74 | VO | 0 | 74 |
|------|-----|----|------|---------------|----|----|---|----|
| LO-1 |     | 38 | хо   | 6×40 Ø        | 74 |    |   |    |
| МО   | ST. | 74 | UO   | O<br>lock nut | 74 |    |   |    |