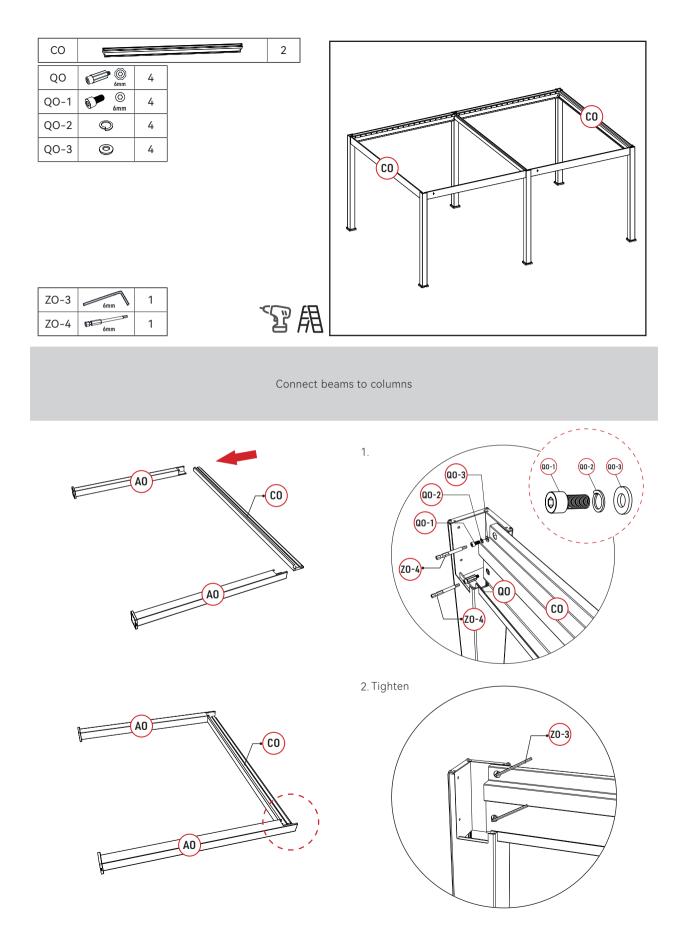

Connect beams to columns

Connect beams to columns

| LO   |     | 36 | M0-1 | 9             | 74 | VO | 0 | 74 |
|------|-----|----|------|---------------|----|----|---|----|
| LO-1 |     | 38 | хо   | 6×40 Ø        | 74 |    |   |    |
| МО   | ST. | 74 | UO   | O<br>lock nut | 74 |    |   |    |

| ZO-3 | 6mm | 1 |
|------|-----|---|
| ZO-4 | 6mm | 1 |

The illustration uses a manual wrench, which can be replaced with an electric P-tip.

Install the spindles for the louver cover on both sides of the louvres. Note: To avoid any broken of the plastic Diagram(MO), when use the pistol drill, please reduce the twisting force of it .