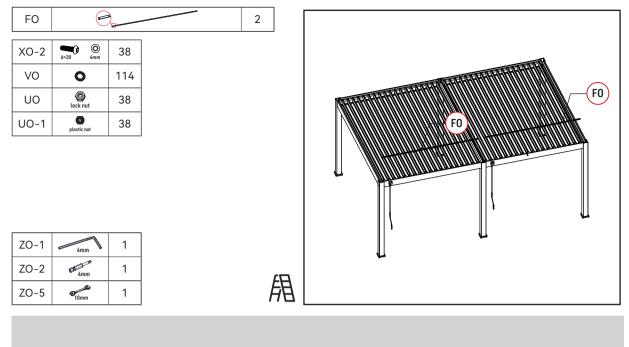

## PARTS LISTS (PER CARTON)

Before proceeding with the assembly of your louvered pergola, it is necessary to check that all Diagram listed are supplied and not damaged.

Any missing part must be reported within 10 days of delivery.

# CARTON 1/8

| No. | Diagram                                                                                                                                                                                                                                                                                                                                                                                                                                                                                                                                                                                                                                                                                                                                                                                                                                                                                                                                                                                                                                                                                                                                                                                                                                                                                                                                                                                                                                                                                                                                                                                                                                                                                                                                                                                                                                                                                                                                                                                                                                                                                                                        | QTY |
|-----|--------------------------------------------------------------------------------------------------------------------------------------------------------------------------------------------------------------------------------------------------------------------------------------------------------------------------------------------------------------------------------------------------------------------------------------------------------------------------------------------------------------------------------------------------------------------------------------------------------------------------------------------------------------------------------------------------------------------------------------------------------------------------------------------------------------------------------------------------------------------------------------------------------------------------------------------------------------------------------------------------------------------------------------------------------------------------------------------------------------------------------------------------------------------------------------------------------------------------------------------------------------------------------------------------------------------------------------------------------------------------------------------------------------------------------------------------------------------------------------------------------------------------------------------------------------------------------------------------------------------------------------------------------------------------------------------------------------------------------------------------------------------------------------------------------------------------------------------------------------------------------------------------------------------------------------------------------------------------------------------------------------------------------------------------------------------------------------------------------------------------------|-----|
| ю   |                                                                                                                                                                                                                                                                                                                                                                                                                                                                                                                                                                                                                                                                                                                                                                                                                                                                                                                                                                                                                                                                                                                                                                                                                                                                                                                                                                                                                                                                                                                                                                                                                                                                                                                                                                                                                                                                                                                                                                                                                                                                                                                                | 3   |
| OC  | and the second s | 3   |

| No.  | Diagram   | QTY |
|------|-----------|-----|
| NO   | U. C.     | 2   |
| 00   |           | 2   |
| РО   |           | 2   |
| QO   | 6mm       | 12  |
| Q0-1 | ©<br>6mm  | 12  |
| QO-2 | Q         | 12  |
| QO-3 | 6         | 12  |
| EO-1 | 1 ° ° ° ° | 2   |
| RO   | Ø         | 24  |
| SO   |           | 76  |

| No.  | Diagram  | QTY |
|------|----------|-----|
| ТО   | 10×80    | 24  |
| XO-1 | 6×35 4mm | 24  |

| No.  | Diagram               | QTY |
|------|-----------------------|-----|
| UO   | ©<br>lock nut         | 112 |
| UO-1 | plastic nut           | 38  |
| VO   | 0                     | 188 |
| wo   | 4×16 PH2              | 304 |
| WO-1 | 5×19 8mm              | 6   |
| хо   | 6×40 (O)<br>6×40 (Amm | 74  |
| XO-2 | 6×20 4mm              | 38  |
| XO-3 | 6×16 (0)<br>6×16 4mm  | 4   |
| YO   | 6×45 4mm              | 6   |

# CARTON 2/8

| No.  | Diagram        | QTY | No.  | Diagram      | QTY |
|------|----------------|-----|------|--------------|-----|
| IO   |                | 3   | ZO-1 | 4mm          | 1   |
| JO   | and the second | 3   | ZO-2 | 4mm          | 1   |
| КО   |                | 2   | ZO-3 | 6mm          | 1   |
| LO   |                | 36  | ZO-4 | 6mm          | 1   |
| LO-1 |                | 38  | ZO-5 | 2700<br>10mm | 1   |
| МО   | Co             | 74  | ZO-6 | PH2          | 1   |
| MO-1 | 9              | 74  | ZO-7 |              | 1   |

## CARTON 3/8

| No. | Profile | Diagram | Size               | QTY |
|-----|---------|---------|--------------------|-----|
| со  |         |         | 95X195<br>L=3809mm | 2   |
| EO  |         |         | 75X110<br>L=3770mm | 1   |
| FO  |         |         | 27X8<br>L=2744mm   | 2   |
| НО  |         |         | L=1300mm           | 2   |

# ASSEMBLY GUIDELINES

Step 1 : Frame

Step 2 : Assembling louvers

Step 3 : Install louvers & Connection

Post installation diagram

2.

Post installation diagram

2.