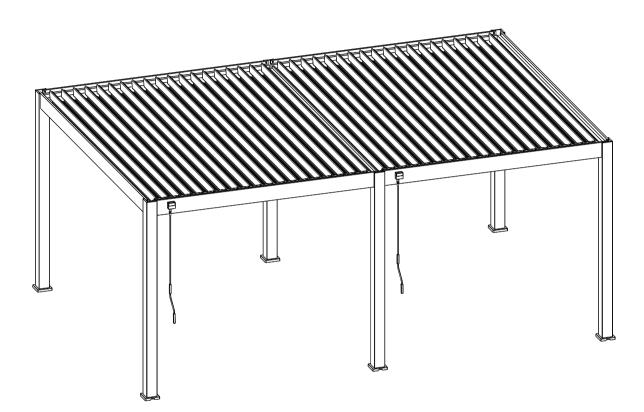

# PERGOLA 4×6M

Assembly Instructions PRIME MAX

# NECESSARY TOOLS AND SAFETY GEAR(NOT SUPPLIED)



# 2D FOOTING MEASUREMENT (dimensions in mm)



## 3D FOOTING MEASUREMENT (dimensions in mm)



#### PRECAUTION OF USE

This product should not be used in extreme weather: storms, violent winds, hail, and snow.We guarantee the resistance of the pergola for winds up to 100 km/h and a maximum snow weight of 50kg/m<sup>2</sup>.

As in the case of strong winds or snow, we highly recommend leaving the louvers open. To maintain good working conditions of your louvres, please clear any snow on them.

Our pergola can withstand heavy rain, but we cannot guarantee it will be 100% waterproof due to some extreme weather conditions.

Exceptional climatic events may compromise the perfect sealing of the