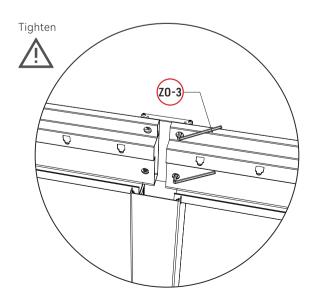

| ZO-3 | 6mm | 1 |
|------|-----|---|
| ZO-4 | 6mm | 1 |

The illustration uses a manual wrench, which can be replaced with an electric P-tip.

Install the spindles for the louver cover on both sides of the louvres. Note: To avoid any broken of the plastic Diagram(MO), when use the pistol drill, please reduce the twisting force of it .