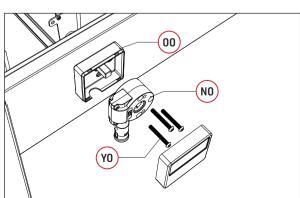

| ZO-3 | 6mm | 1 |
|------|-----|---|
| ZO-4 | 6mm | 1 |

The illustration uses a manual wrench, which can be replaced with an electric P-tip.

Install the spindles for the louver cover on both sides of the louvres. Note: To avoid any broken of the plastic Diagram(MO), when use the pistol drill, please reduce the twisting force of it .