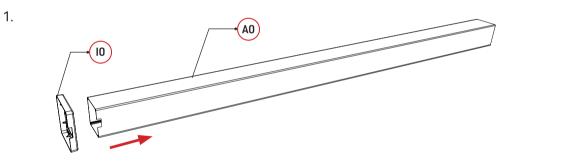

Connect beams to columns

Connect beams to columns

| LO   |     | 36 | M0-1 | 9             | 74 | VO | 0 | 74 |
|------|-----|----|------|---------------|----|----|---|----|
| LO-1 |     | 38 | хо   | 6×40 Ø        | 74 |    |   |    |
| МО   | ST. | 74 | UO   | O<br>lock nut | 74 |    |   |    |