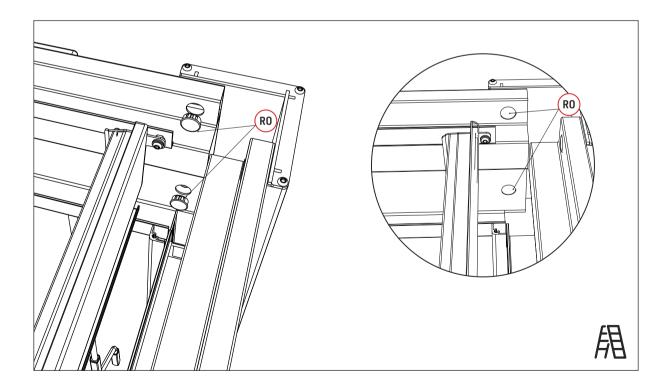

| No.  | Diagram   | QTY |
|------|-----------|-----|
| NO   | U. C.     | 2   |
| 00   |           | 2   |
| РО   |           | 2   |
| QO   | 6mm       | 12  |
| Q0-1 | ©<br>6mm  | 12  |
| QO-2 | Q         | 12  |
| QO-3 | 6         | 12  |
| EO-1 | 1 ° ° ° ° | 2   |
| RO   | Ø         | 24  |
| SO   |           | 76  |

Connect beams to columns

Connect beams to columns

| LO   |     | 36 | M0-1 | 9             | 74 | VO | 0 | 74 |
|------|-----|----|------|---------------|----|----|---|----|
| LO-1 |     | 38 | хо   | 6×40 Ø        | 74 |    |   |    |
| МО   | ST. | 74 | UO   | O<br>lock nut | 74 |    |   |    |