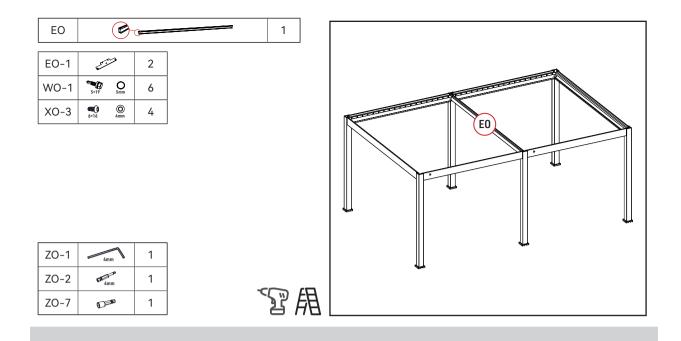

# CARTON 1/8

| No. | Diagram                                                                                                                                                                                                                                                                                                                                                                                                                                                                                                                                                                                                                                                                                                                                                                                                                                                                                                                                                                                                                                                                                                                                                                                                                                                                                                                                                                                                                                                                                                                                                                                                                                                                                                                                                                                                                                                                                                                                                                                                                                                                                                                        | QTY |
|-----|--------------------------------------------------------------------------------------------------------------------------------------------------------------------------------------------------------------------------------------------------------------------------------------------------------------------------------------------------------------------------------------------------------------------------------------------------------------------------------------------------------------------------------------------------------------------------------------------------------------------------------------------------------------------------------------------------------------------------------------------------------------------------------------------------------------------------------------------------------------------------------------------------------------------------------------------------------------------------------------------------------------------------------------------------------------------------------------------------------------------------------------------------------------------------------------------------------------------------------------------------------------------------------------------------------------------------------------------------------------------------------------------------------------------------------------------------------------------------------------------------------------------------------------------------------------------------------------------------------------------------------------------------------------------------------------------------------------------------------------------------------------------------------------------------------------------------------------------------------------------------------------------------------------------------------------------------------------------------------------------------------------------------------------------------------------------------------------------------------------------------------|-----|
| ю   |                                                                                                                                                                                                                                                                                                                                                                                                                                                                                                                                                                                                                                                                                                                                                                                                                                                                                                                                                                                                                                                                                                                                                                                                                                                                                                                                                                                                                                                                                                                                                                                                                                                                                                                                                                                                                                                                                                                                                                                                                                                                                                                                | 3   |
| OC  | and the second s | 3   |

| No.  | Diagram   | QTY |
|------|-----------|-----|
| NO   | U. C.     | 2   |
| 00   |           | 2   |
| РО   |           | 2   |
| QO   | 6mm       | 12  |
| Q0-1 | ©<br>6mm  | 12  |
| QO-2 | Q         | 12  |
| QO-3 | 6         | 12  |
| EO-1 | 1 ° ° ° ° | 2   |
| RO   | Ø         | 24  |
| SO   |           | 76  |

| No.  | Diagram  | QTY |
|------|----------|-----|
| ТО   | 10×80    | 24  |
| XO-1 | 6×35 4mm | 24  |

| No.  | Diagram               | QTY |
|------|-----------------------|-----|
| UO   | ©<br>lock nut         | 112 |
| UO-1 | plastic nut           | 38  |
| VO   | 0                     | 188 |
| wo   | 4×16 PH2              | 304 |
| WO-1 | 5×19 8mm              | 6   |
| хо   | 6×40 (O)<br>6×40 (Amm | 74  |
| XO-2 | 6×20 4mm              | 38  |
| XO-3 | 6×16 (0)<br>6×16 4mm  | 4   |
| YO   | 6×45 4mm              | 6   |

# CARTON 2/8

| No.  | Diagram        | QTY | No.  | Diagram      | QTY |
|------|----------------|-----|------|--------------|-----|
| IO   |                | 3   | ZO-1 | 4mm          | 1   |
| JO   | and the second | 3   | ZO-2 | 4mm          | 1   |
| КО   |                | 2   | ZO-3 | 6mm          | 1   |
| LO   |                | 36  | ZO-4 | 6mm          | 1   |
| LO-1 |                | 38  | ZO-5 | 2700<br>10mm | 1   |
| МО   | Co             | 74  | ZO-6 | PH2          | 1   |
| MO-1 | 9              | 74  | ZO-7 |              | 1   |

## CARTON 3/8

| No. | Profile | Diagram | Size               | QTY |
|-----|---------|---------|--------------------|-----|
| со  |         |         | 95X195<br>L=3809mm | 2   |
| EO  |         |         | 75X110<br>L=3770mm | 1   |
| FO  |         |         | 27X8<br>L=2744mm   | 2   |
| НО  |         |         | L=1300mm           | 2   |