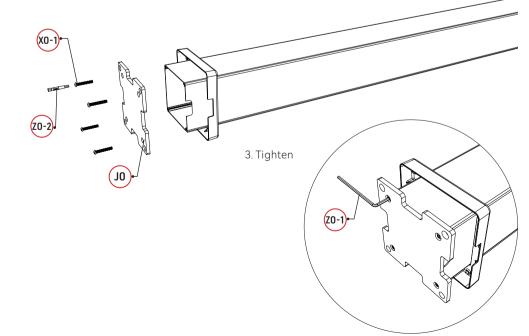

# ASSEMBLY GUIDELINES

Step 1 : Frame

Step 2 : Assembling louvers

Step 3 : Install louvers & Connection

Post installation diagram

2.

Post installation diagram

2.

Connect beams to columns

Connect beams to columns

| LO   |     | 36 | M0-1 | 9             | 74 | VO | 0 | 74 |
|------|-----|----|------|---------------|----|----|---|----|
| LO-1 |     | 38 | хо   | 6×40 Ø        | 74 |    |   |    |
| МО   | ST. | 74 | UO   | O<br>lock nut | 74 |    |   |    |