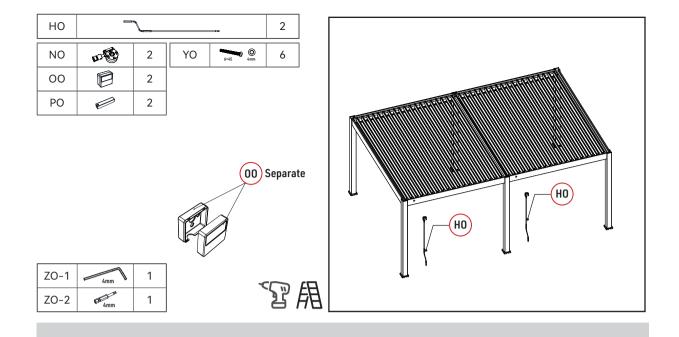

## CARTON 3/8

| No. | Profile | Diagram | Size               | QTY |
|-----|---------|---------|--------------------|-----|
| со  |         |         | 95X195<br>L=3809mm | 2   |
| EO  |         |         | 75X110<br>L=3770mm | 1   |
| FO  |         |         | 27X8<br>L=2744mm   | 2   |
| НО  |         |         | L=1300mm           | 2   |

| ZO-3 | 6mm | 1 |
|------|-----|---|
| ZO-4 | 6mm | 1 |

The illustration uses a manual wrench, which can be replaced with an electric P-tip.

Install the spindles for the louver cover on both sides of the louvres. Note: To avoid any broken of the plastic Diagram(MO), when use the pistol drill, please reduce the twisting force of it .