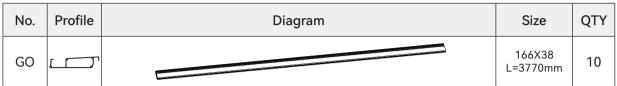

## CARTON 6/8

| No. | Profile | Diagram | Size               | QTY |
|-----|---------|---------|--------------------|-----|
| GO  |         |         | 166X38<br>L=3770mm | 10  |