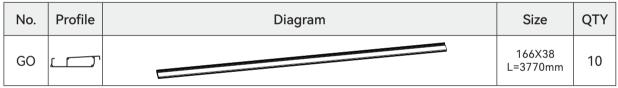

## CARTON 8/8

| No. | Profile  | Diagram | Size               | QTY |
|-----|----------|---------|--------------------|-----|
| GO  | <u>ب</u> |         | 166X38<br>L=3770mm | 8   |