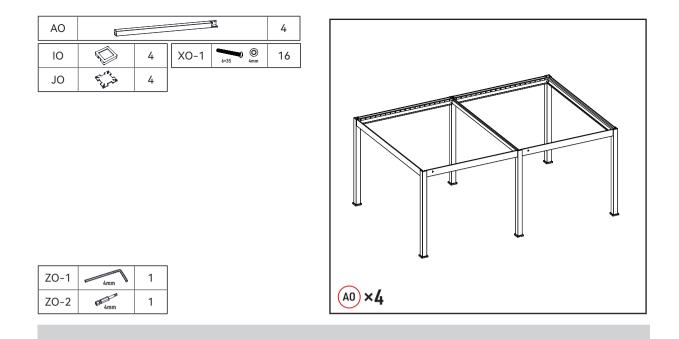

# CARTON 2/8

| No.  | Diagram        | QTY | No.  | Diagram      | QTY |
|------|----------------|-----|------|--------------|-----|
| IO   |                | 3   | ZO-1 | 4mm          | 1   |
| JO   | and the second | 3   | ZO-2 | 4mm          | 1   |
| КО   |                | 2   | ZO-3 | 6mm          | 1   |
| LO   |                | 36  | ZO-4 | 6mm          | 1   |
| LO-1 |                | 38  | ZO-5 | 2700<br>10mm | 1   |
| МО   | Co             | 74  | ZO-6 | PH2          | 1   |
| MO-1 | 9              | 74  | ZO-7 |              | 1   |

# ASSEMBLY GUIDELINES

Step 1 : Frame

Step 2 : Assembling louvers

Step 3 : Install louvers & Connection

Post installation diagram

2.

Post installation diagram

2.