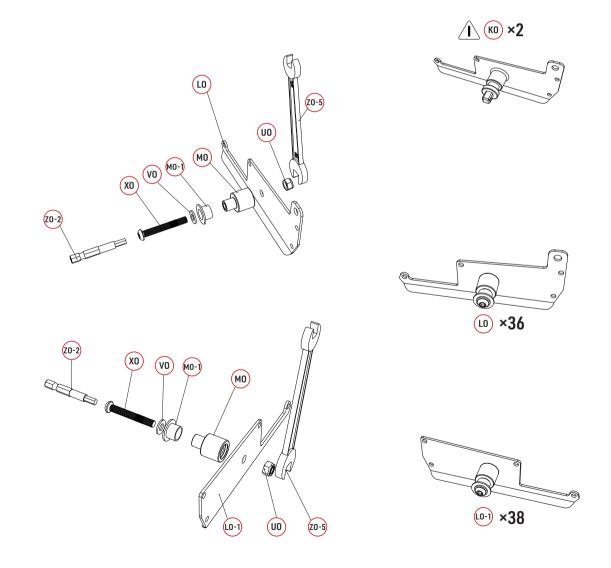

| ZO-3 | 6mm | 1 |
|------|-----|---|
| ZO-4 | 6mm | 1 |

The illustration uses a manual wrench, which can be replaced with an electric P-tip.

Install the spindles for the louver cover on both sides of the louvres. Note: To avoid any broken of the plastic Diagram(MO), when use the pistol drill, please reduce the twisting force of it .