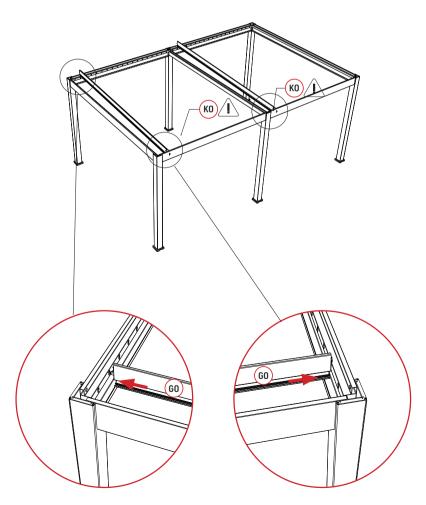

# ASSEMBLY GUIDELINES

Step 1 : Frame

Step 2 : Assembling louvers

Step 3 : Install louvers & Connection

Post installation diagram

2.

Post installation diagram

2.

Connect beams to columns

Connect beams to columns

| LO   |     | 36 | M0-1 | 9             | 74 | VO | 0 | 74 |
|------|-----|----|------|---------------|----|----|---|----|
| LO-1 |     | 38 | хо   | 6×40 Ø        | 74 |    |   |    |
| МО   | ST. | 74 | UO   | O<br>lock nut | 74 |    |   |    |