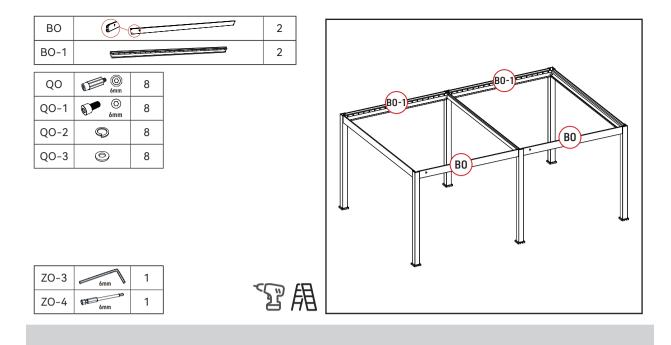

Connect beams to columns

Connect beams to columns

| LO   |     | 36 | M0-1 | 9             | 74 | VO | 0 | 74 |
|------|-----|----|------|---------------|----|----|---|----|
| LO-1 |     | 38 | хо   | 6×40 Ø        | 74 |    |   |    |
| МО   | ST. | 74 | UO   | O<br>lock nut | 74 |    |   |    |