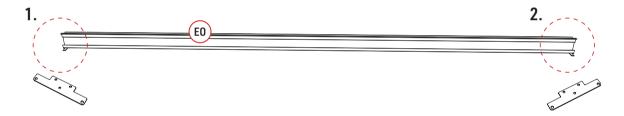

## CARTON 3/8

| No. | Profile | Diagram | Size               | QTY |
|-----|---------|---------|--------------------|-----|
| со  |         |         | 95X195<br>L=3809mm | 2   |
| EO  |         |         | 75X110<br>L=3770mm | 1   |
| FO  |         |         | 27X8<br>L=2744mm   | 2   |
| НО  |         |         | L=1300mm           | 2   |

# ASSEMBLY GUIDELINES

Step 1 : Frame

Step 2 : Assembling louvers

Step 3 : Install louvers & Connection

Post installation diagram

2.

Post installation diagram

2.