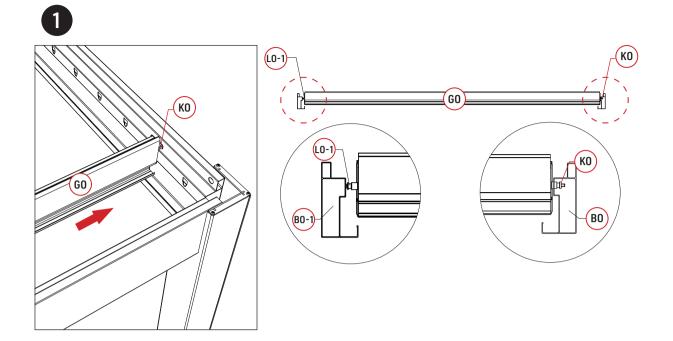

# ASSEMBLY GUIDELINES

Step 1 : Frame

Step 2 : Assembling louvers

Step 3 : Install louvers & Connection

Post installation diagram

2.

Post installation diagram

2.

Connect beams to columns

Connect beams to columns

| LO   |     | 36 | M0-1 | 9             | 74 | VO | 0 | 74 |
|------|-----|----|------|---------------|----|----|---|----|
| LO-1 |     | 38 | хо   | 6×40 Ø        | 74 |    |   |    |
| МО   | ST. | 74 | UO   | O<br>lock nut | 74 |    |   |    |