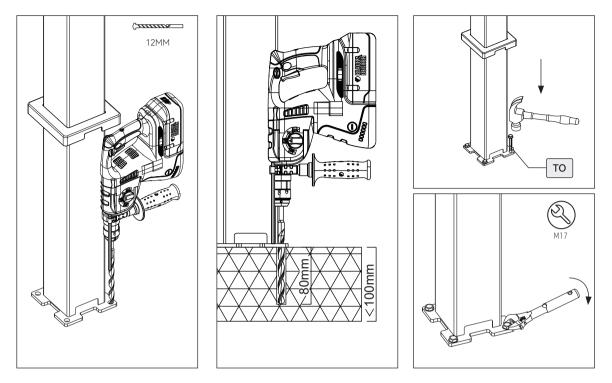

Move the bottom of the columns according to the dimensions in the diagram Use a 12mm impact drill bit to guide the holes, then assemble the expansion screws and tighten them with a M17 spanner.