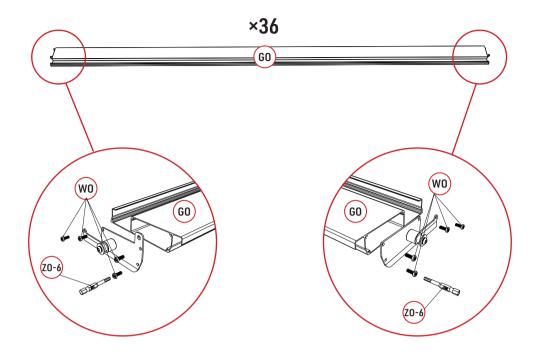

# ASSEMBLY GUIDELINES

Step 1 : Frame

Step 2 : Assembling louvers

Step 3 : Install louvers & Connection

Post installation diagram

2.

Post installation diagram

2.

Connect beams to columns

Connect beams to columns

| LO   |     | 36 | M0-1 | 9             | 74 | VO | 0 | 74 |
|------|-----|----|------|---------------|----|----|---|----|
| LO-1 |     | 38 | хо   | 6×40 Ø        | 74 |    |   |    |
| МО   | ST. | 74 | UO   | O<br>lock nut | 74 |    |   |    |