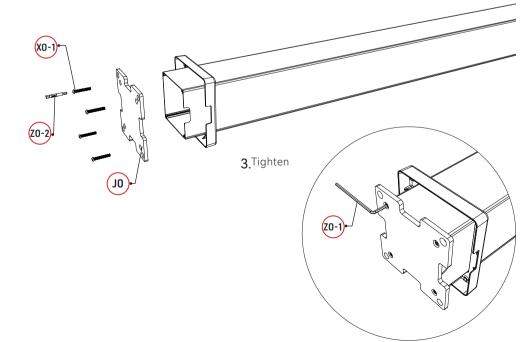

# ASSEMBLY GUIDELINES

Step 1 : Frame

Step 2 : Assembling louvers

Step 3 : Install louvers & Connection

Post installation diagram

2.

Post installation diagram

2.

Connect beams to columns

Connect beams to columns

| LO   |     | 36 | M0-1 | 9             | 74 | VO | 0 | 74 |
|------|-----|----|------|---------------|----|----|---|----|
| LO-1 |     | 38 | хо   | 6×40 Ø        | 74 |    |   |    |
| МО   | ST. | 74 | UO   | O<br>lock nut | 74 |    |   |    |