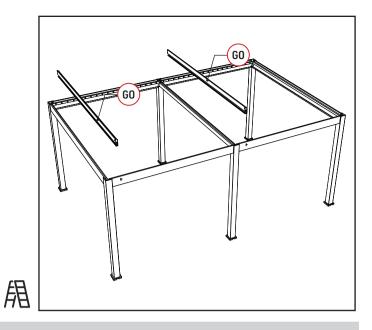

# ASSEMBLY GUIDELINES

Step 1 : Frame

Step 2 : Assembling louvers

Step 3 : Install louvers & Connection

Post installation diagram

2.

Post installation diagram

2.

Connect beams to columns

Connect beams to columns

| LO   |     | 36 | M0-1 | 9             | 74 | VO | 0 | 74 |
|------|-----|----|------|---------------|----|----|---|----|
| LO-1 |     | 38 | хо   | 6×40 Ø        | 74 |    |   |    |
| МО   | ST. | 74 | UO   | O<br>lock nut | 74 |    |   |    |