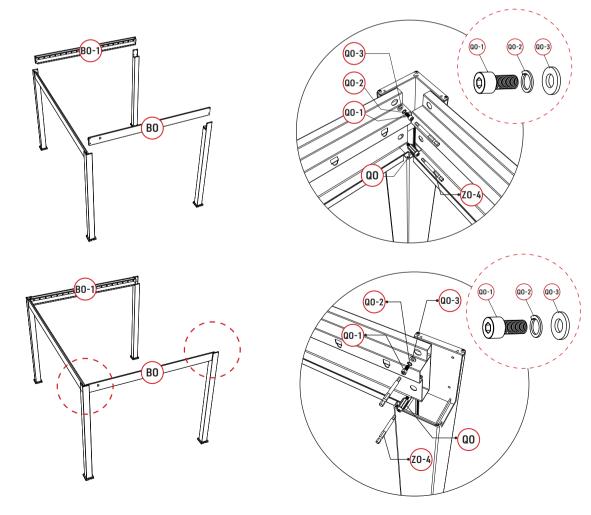

Connect beams to columns

Connect beams to columns

| LO   |     | 36 | M0-1 | 9             | 74 | VO | 0 | 74 |
|------|-----|----|------|---------------|----|----|---|----|
| LO-1 |     | 38 | хо   | 6×40 Ø        | 74 |    |   |    |
| МО   | ST. | 74 | UO   | O<br>lock nut | 74 |    |   |    |