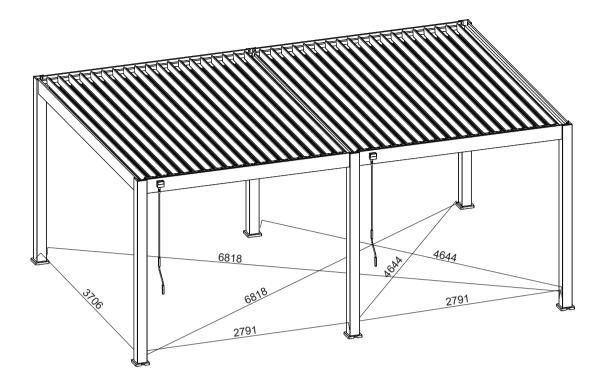

## 3D FOOTING MEASUREMENT (dimensions in mm)

Move the bottom of the columns according to the dimensions in the diagram Use a 12mm impact drill bit to guide the holes, then assemble the expansion screws and tighten them with a M17 spanner.