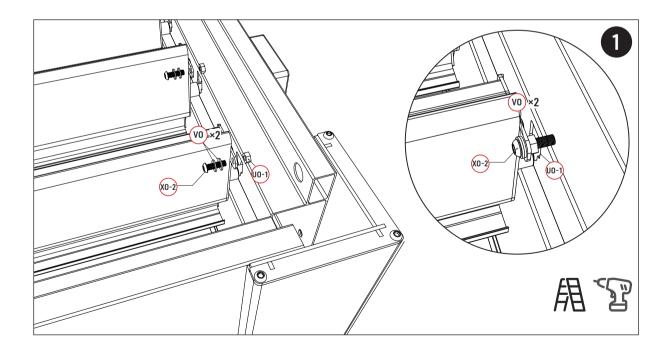

# ASSEMBLY GUIDELINES

Step 1 : Frame

Step 2 : Assembling louvers

Step 3 : Install louvers & Connection

Post installation diagram

2.

Post installation diagram

2.

Connect beams to columns

Connect beams to columns

| LO   |     | 36 | M0-1 | 9             | 74 | VO | 0 | 74 |
|------|-----|----|------|---------------|----|----|---|----|
| LO-1 |     | 38 | хо   | 6×40 Ø        | 74 |    |   |    |
| МО   | ST. | 74 | UO   | O<br>lock nut | 74 |    |   |    |