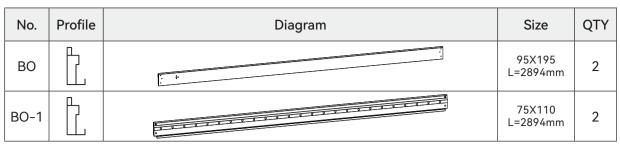

## CARTON 3/8

| No. | Profile | Diagram | Size               | QTY |
|-----|---------|---------|--------------------|-----|
| со  |         |         | 95X195<br>L=3809mm | 2   |
| EO  |         |         | 75X110<br>L=3770mm | 1   |
| FO  |         |         | 27X8<br>L=2744mm   | 2   |
| НО  |         |         | L=1300mm           | 2   |