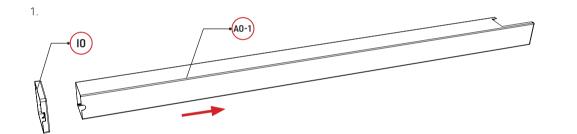

# ASSEMBLY GUIDELINES

Step 1 : Frame

Step 2 : Assembling louvers

Step 3 : Install louvers & Connection

Post installation diagram

2.

Post installation diagram

2.

Connect beams to columns

Connect beams to columns

| LO   |     | 36 | M0-1 | 9             | 74 | VO | 0 | 74 |
|------|-----|----|------|---------------|----|----|---|----|
| LO-1 |     | 38 | хо   | 6×40 Ø        | 74 |    |   |    |
| МО   | ST. | 74 | UO   | O<br>lock nut | 74 |    |   |    |