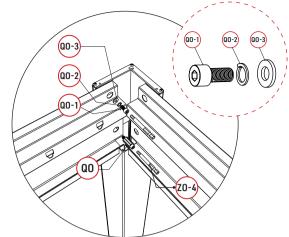

# ASSEMBLY GUIDELINES

Step 1 : Frame

Step 2 : Assembling louvers

Step 3 : Install louvers & Connection

Post installation diagram

2.

Post installation diagram

2.

Connect beams to columns

Connect beams to columns

| LO   |     | 36 | M0-1 | 9             | 74 | VO | 0 | 74 |
|------|-----|----|------|---------------|----|----|---|----|
| LO-1 |     | 38 | хо   | 6×40 Ø        | 74 |    |   |    |
| МО   | ST. | 74 | UO   | O<br>lock nut | 74 |    |   |    |

| ZO-3 | 6mm | 1 |
|------|-----|---|
| ZO-4 | 6mm | 1 |

The illustration uses a manual wrench, which can be replaced with an electric P-tip.

Install the spindles for the louver cover on both sides of the louvres. Note: To avoid any broken of the plastic Diagram(MO), when use the pistol drill, please reduce the twisting force of it .