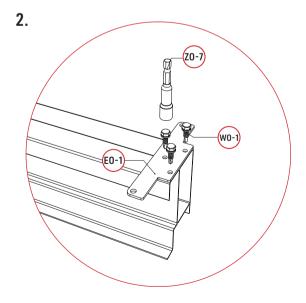

# ASSEMBLY GUIDELINES

Step 1 : Frame

Step 2 : Assembling louvers

Step 3 : Install louvers & Connection

Post installation diagram

2.

Post installation diagram

2.

Connect beams to columns

Connect beams to columns

| LO   |     | 36 | M0-1 | 9             | 74 | VO | 0 | 74 |
|------|-----|----|------|---------------|----|----|---|----|
| LO-1 |     | 38 | хо   | 6×40 Ø        | 74 |    |   |    |
| МО   | ST. | 74 | UO   | O<br>lock nut | 74 |    |   |    |