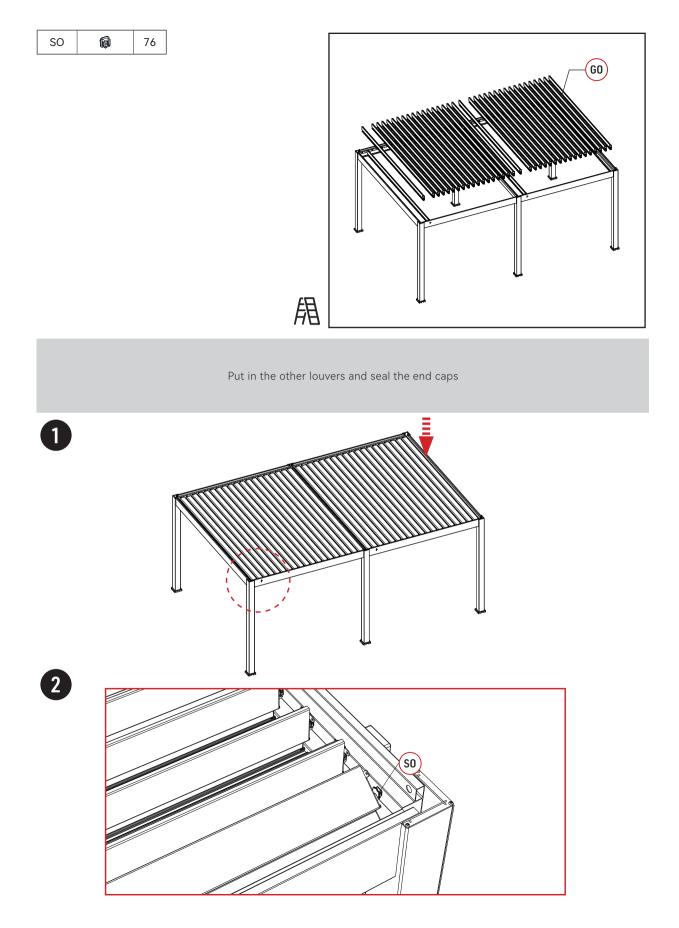

# ASSEMBLY GUIDELINES

Step 1 : Frame

Step 2 : Assembling louvers

Step 3 : Install louvers & Connection

Post installation diagram

2.

Post installation diagram

2.

Main louver connection

Completion Diagram

Fasten rubber plugs on both ends of the louvers

Complete the connection of the main shaft louvers

Louver connection

Close the cover to complete the fixing of the pergola