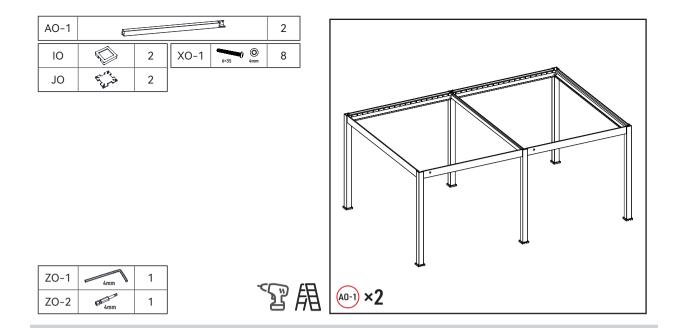

## PARTS LISTS (PER CARTON)

Before proceeding with the assembly of your louvered pergola, it is necessary to check that all Diagram listed are supplied and not damaged.

Any missing part must be reported within 10 days of delivery.

# CARTON 2/8

| No.  | Diagram        | QTY | No.  | Diagram      | QTY |
|------|----------------|-----|------|--------------|-----|
| IO   |                | 3   | ZO-1 | 4mm          | 1   |
| JO   | and the second | 3   | ZO-2 | 4mm          | 1   |
| КО   |                | 2   | ZO-3 | 6mm          | 1   |
| LO   |                | 36  | ZO-4 | 6mm          | 1   |
| LO-1 |                | 38  | ZO-5 | 2700<br>10mm | 1   |
| МО   | Co             | 74  | ZO-6 | PH2          | 1   |
| MO-1 | 9              | 74  | ZO-7 |              | 1   |