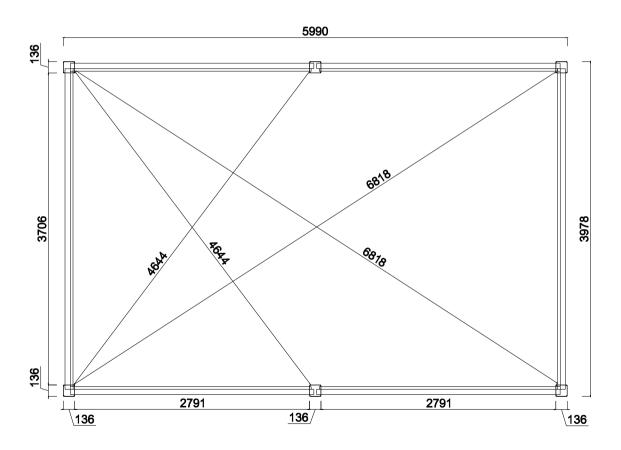

# 2D FOOTING MEASUREMENT (dimensions in mm)

Move the bottom of the columns according to the dimensions in the diagram Use a 12mm impact drill bit to guide the holes, then assemble the expansion screws and tighten them with a M17 spanner.