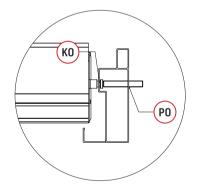

# ASSEMBLY GUIDELINES

Step 1 : Frame

Step 2 : Assembling louvers

Step 3 : Install louvers & Connection

Post installation diagram

2.

Post installation diagram

2.

Connect beams to columns

Connect beams to columns

| LO   |     | 36 | M0-1 | 9             | 74 | VO | 0 | 74 |
|------|-----|----|------|---------------|----|----|---|----|
| LO-1 |     | 38 | хо   | 6×40 Ø        | 74 |    |   |    |
| МО   | ST. | 74 | UO   | O<br>lock nut | 74 |    |   |    |