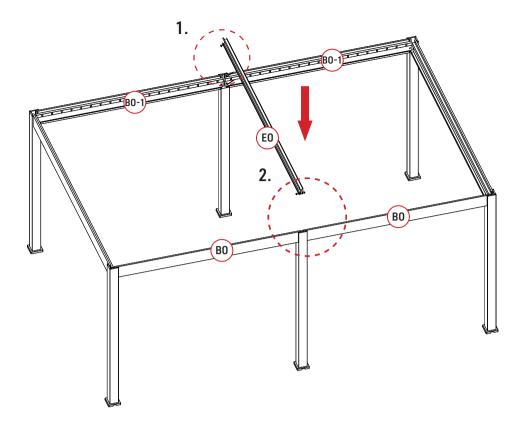

# ASSEMBLY GUIDELINES

Step 1 : Frame

Step 2 : Assembling louvers

Step 3 : Install louvers & Connection

Post installation diagram

2.

Post installation diagram

2.

Connect beams to columns

Connect beams to columns

| LO   |     | 36 | M0-1 | 9             | 74 | VO | 0 | 74 |
|------|-----|----|------|---------------|----|----|---|----|
| LO-1 |     | 38 | хо   | 6×40 Ø        | 74 |    |   |    |
| МО   | ST. | 74 | UO   | O<br>lock nut | 74 |    |   |    |