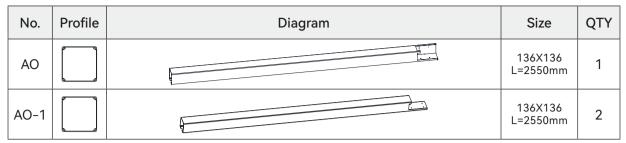

## CARTON 3/8

| No. | Profile | Diagram | Size               | QTY |
|-----|---------|---------|--------------------|-----|
| со  |         |         | 95X195<br>L=3809mm | 2   |
| EO  |         |         | 75X110<br>L=3770mm | 1   |
| FO  |         |         | 27X8<br>L=2744mm   | 2   |
| НО  |         |         | L=1300mm           | 2   |