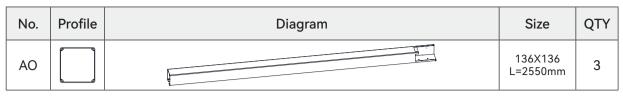

## CARTON 6/8

| No. | Profile | Diagram | Size               | QTY |
|-----|---------|---------|--------------------|-----|
| GO  |         |         | 166X38<br>L=3770mm | 10  |

## CARTON 8/8

| No. | Profile  | Diagram | Size               | QTY |
|-----|----------|---------|--------------------|-----|
| GO  | <u>ب</u> |         | 166X38<br>L=3770mm | 8   |