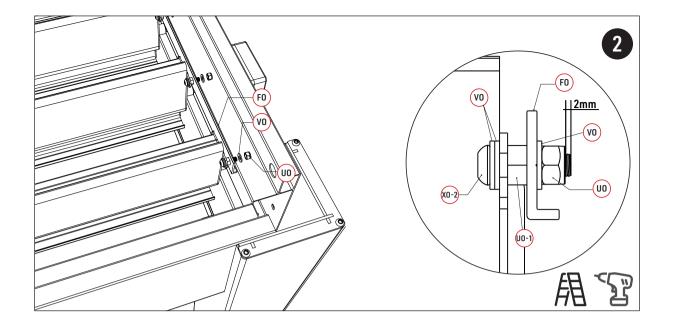

# ASSEMBLY GUIDELINES

Step 1 : Frame

Step 2 : Assembling louvers

Step 3 : Install louvers & Connection

Post installation diagram

2.

Post installation diagram

2.

Connect beams to columns

Connect beams to columns

| LO   |     | 36 | M0-1 | 9             | 74 | VO | 0 | 74 |
|------|-----|----|------|---------------|----|----|---|----|
| LO-1 |     | 38 | хо   | 6×40 Ø        | 74 |    |   |    |
| МО   | ST. | 74 | UO   | O<br>lock nut | 74 |    |   |    |