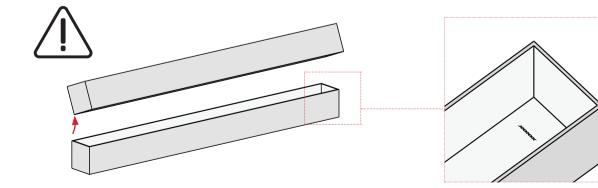

Exceptional climatic events may compromise the perfect sealing of the product.

To avoid any damages and injuries, we do not recommend climbing on the roof or the structure of the pergola.

Product assembly :

- At least 2/3 people required
- Remove protective film (around 1 hour needed)
- Do not keep children near the assembly area
- Beware of the risk of pinching
- Do not tighten the screws before assembling the whole product
- All assembly steps must be carefully followed
- Check the level of the structure on all sides
- Do not anchor the pergola before assembling the whole product