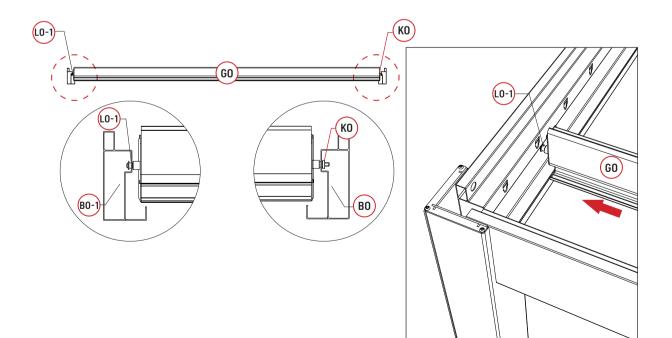

# ASSEMBLY GUIDELINES

Step 1 : Frame

Step 2 : Assembling louvers

Step 3 : Install louvers & Connection

Post installation diagram

2.

Post installation diagram

2.

Connect beams to columns

Connect beams to columns

| LO   |     | 36 | M0-1 | 9             | 74 | VO | 0 | 74 |
|------|-----|----|------|---------------|----|----|---|----|
| LO-1 |     | 38 | хо   | 6×40 Ø        | 74 |    |   |    |
| МО   | ST. | 74 | UO   | O<br>lock nut | 74 |    |   |    |